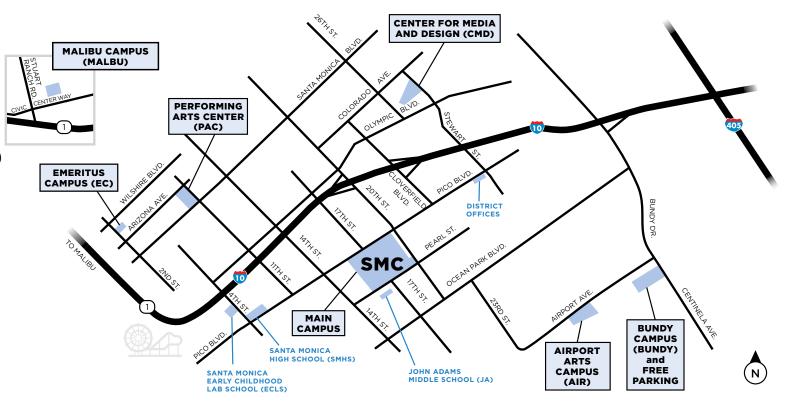

## Santa Monica College

## SMC Campuses and Program Sites

## SMC CAMPUSES

Main Campus 1900 Pico Boulevard Santa Monica, CA 90405

Airport Arts Campus (AIR) 2800 Airport Avenue Santa Monica, CA 90405

Bundy Campus (BUNDY) 3171 S. Bundy Drive Los Angeles, CA 90066

Center for Media and Design (CMD) 1660 Stewart Street Santa Monica, CA 90404

District Offices 2714 Pico Boulevard Santa Monica, CA 90405

Emeritus Campus (EC) 1227 2nd Street Santa Monica, CA 90401

Malibu Campus (MALBU) 23555 Civic Center Way Malibu, CA 90265

Performing Arts Center (PAC) 1310 11th Street Santa Monica, CA 90401

## ADDITIONAL CLASS LOCATIONS

John Adams Middle School (JA) 2425 16th Street Santa Monica, CA 90405 Santa Monica High School (SMHS) 601 Pico Boulevard Santa Monica, CA 90405 Santa Monica Early Childhood Lab School (ECLS) 1802 4th Street Santa Monica, CA 90401